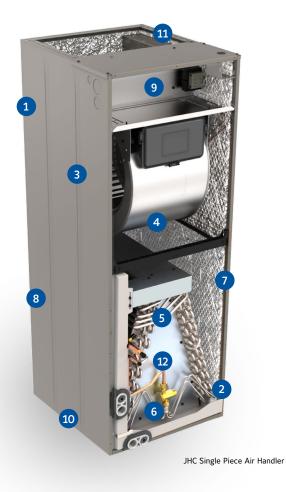

# Next-generation design optimizes performance and efficiency

- High-efficiency, variable-speed ECM blower motor delivers premium efficiency and comfort
- A maximum 21in. depth, smooth sides and a rigid case construction make installation easier in tight spaces
- Enhanced and efficient coils designed for new low global warming potential (GWP) R-454B refrigerant
- Lock-in, single-piece insulation reduces air leaks

#### Proven construction

- Rigid case construction and interior bracing provide solid structural support for all applications
- Thermoset drain pan is corrosion- and UV-resistant with a positive slope for drainage
- Case doesn't have any protruding screw heads, limiting scratches or other property damage during installation

#### Advanced comfort

- Variable-speed blower creates a more efficient system compared to a multi-speed blower
- Redesigned coils work efficiently with low GWP R-454B refrigerant

- Factory-installed refrigerant detection system (RDS)
- Achieves 2% or less total airflow leakage rate at duct leakage test conditions in positive and negative pressure for system airflow verification

#### Easier installation and servicing

- Multiposition design for upflow, downflow and horizontal applications
- 8HK assortment of plug-and-play electric heat kits for all heating needs
- **10.** Compact, 21in. casing depth allows for ease of access in attics and applications where space is limited
- 11. Integrated duct flange is part of the casing for faster installation
- **12.** Factory-installed TXV with nonbraze, bolt-on connectors makes installation easy