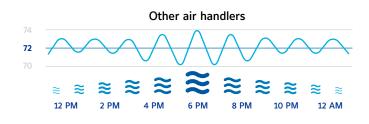

Variable-speed (premium) ECM motors, match operation to the exact speed needed, consuming less energy over time and reducing noise levels. This provides a more comfortable space and more efficient operation.